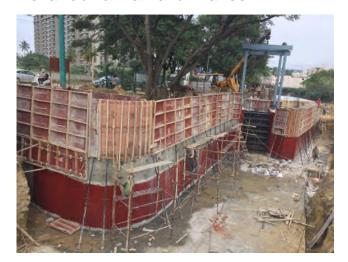

## The challenge

An independent consultant, E I technologies on behalf of BDA as Project Management Consultant (PMC) consultant came up with any idea to create a diversion canal adjacent to the weir and hence avoid hydraulic jump to avoid the toxic froth generation.

It was very crucial to protect the concrete structure (channel) from short / long term corrosion from a sustainable viewpoint. Project was delayed as per timelines provided by national green tribunal, which created a big concern.