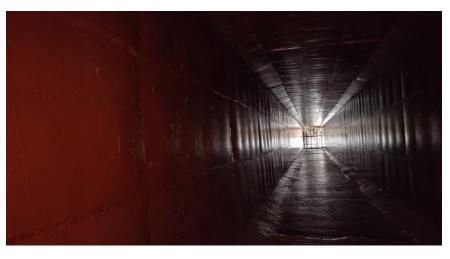

### Projects facts at a glance

- Total application areas of MasterSeal 7000 CR 9100 sq.m.
- Works completed in span of 15 months including the civil works for 3 packages (Bellandur, Varthur & Yamallur)
- Indias first project reference for MasterSeal 7000 CR for a Goverment project.
- Diversion tunnel at Bellandur lake was 145 mtr. long, 6.4mtr. in height and 3.6mtr in width.
- Sucess strory at Bellandur project extended the further works at Yamallur and Varthur projects.